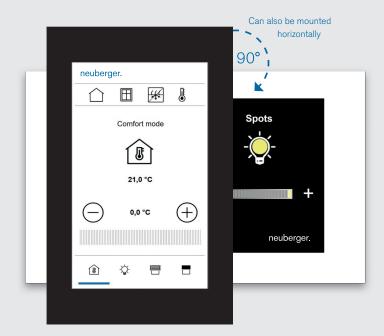

#### Functions and features:

- Flexibility with a customisable and intuitive operating and visualisation concept, and fully configurable
- Ability to operate in both horizontal and vertical installation positions
- Integrated sensors for temperature, humidity, brightness, presence, VOC, and CO2 monitoring
- Brightness-dependent display lighting
- Display activation via presence detection
- Autonomous control and visualisation of lighting, shading, heating, and cooling with seamless connectivity to building management systems via BACnet/IP
- Remote bus modules can be used for easy system extension
- Integrated web server
- Fully enclosed glass front with flat surface
- Housing available in black or white
- High-resolution, capacitive 5" touch display
- Flush mounting for convenient installation and commissioning
- Multiple interfaces such as Ethernet, BACnet/IP, web (http/https), Modbus TCP, Modbus RS485, MQTT, KNX
- Programming via network or USB service port