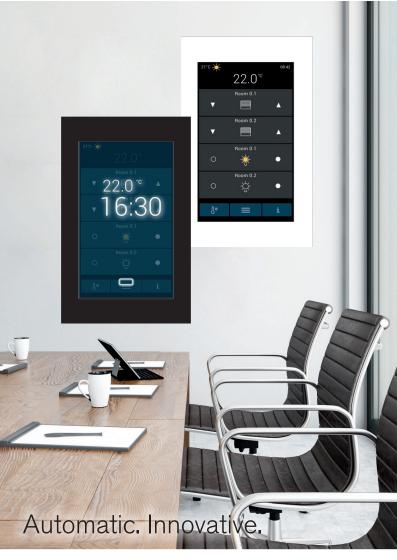

# Communication features and integrated control functions. RoomPanel RP8100.

#### The next generation of room control panel

#### Functions and features:

- Flexibility with a customisable and intuitive operating and visualisation concept, and fully configurable
- Ability to operate in both horizontal and vertical installation positions
- Integrated sensors for temperature, humidity, brightness, presence, VOC, and CO2 monitoring
- Brightness-dependent display lighting
- Display activation via presence detection
- Autonomous control and visualisation of lighting, shading, heating, and cooling with seamless connectivity to building management systems via BACnet/IP
- Remote bus modules can be used for easy system extension
- Integrated web server
- Fully enclosed glass front with flat surface
- Housing available in black or white
- High-resolution, capacitive 5" touch display
- Flush mounting for convenient installation and commissioning
- Multiple interfaces such as Ethernet, BACnet/IP, web (http/https), Modbus TCP, Modbus RS485, MQTT, KNX
- Programming via network or USB service port